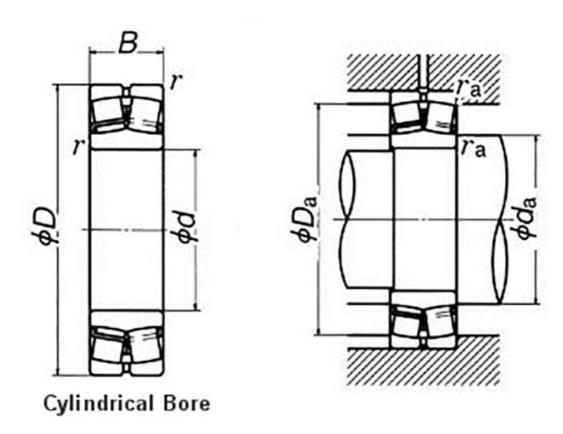

## **Basic dimensions**

| Inner diameter [d] | 300.00 | mm |
|--------------------|--------|----|
| Outer diameter [D] | 460.00 | mm |
| Width [B]          | 118.00 | mm |

## Other data

Bore type Clearance Cylindrical

C3